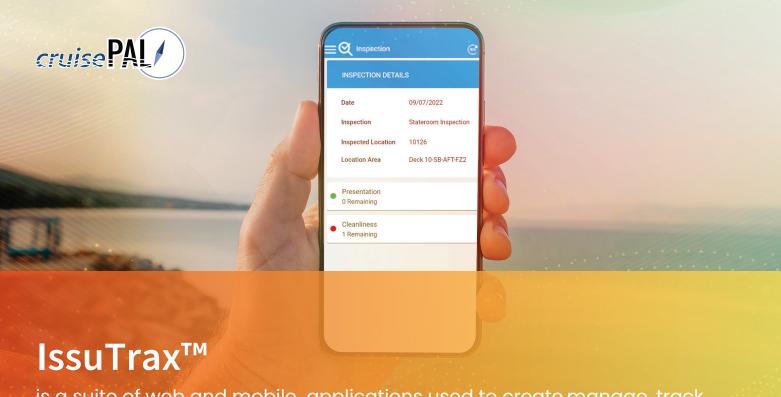

is a suite of web and mobile applications used to create,manage, track, and respond to all guest service events and maintain & improve shipboard spaces & assets

xInspector™ - is a comprehensive mobile inspection application tailored for vessel operations, featuring customizable questionnaires, automated scoring, issue management, corporate standard adherence, and performance tracking capabilities.

Comprehensive Inspection
Capabilities: Perform inspections for various purposes including location assessments, audits, & departmental evaluations.