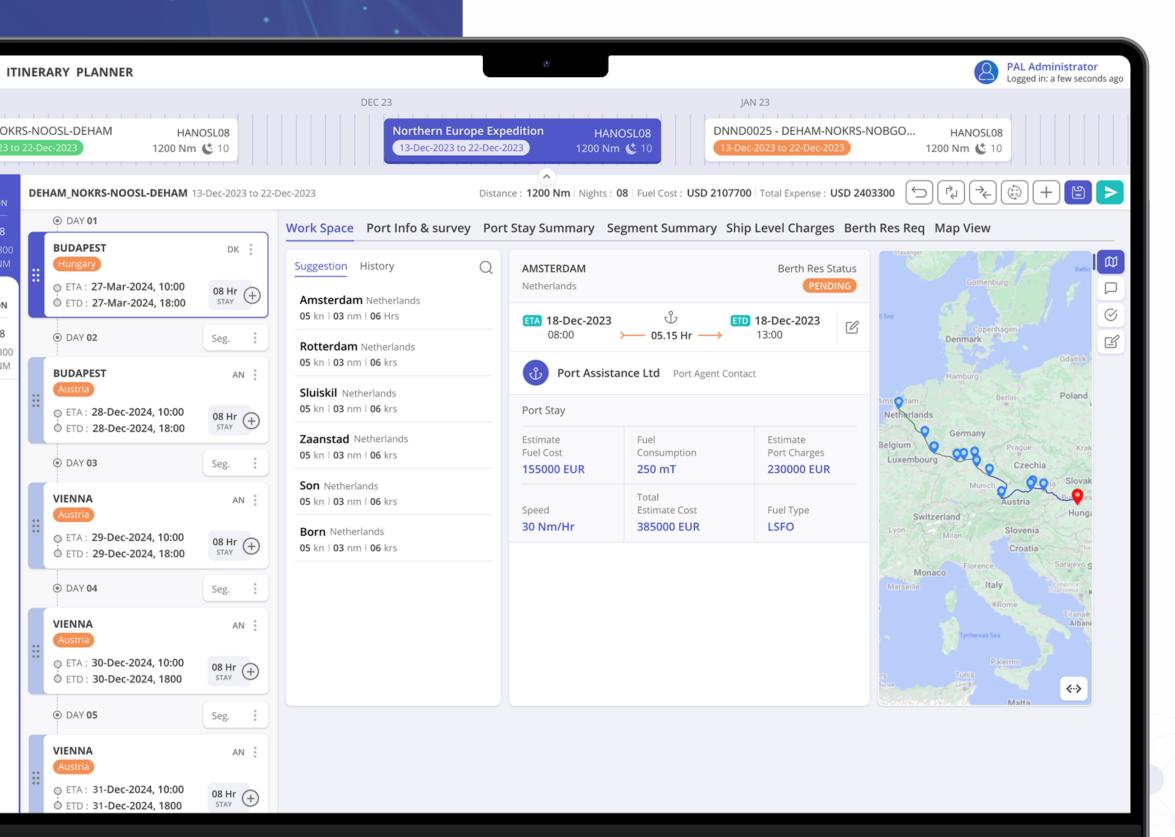

# Destination Planning

- Swiftly plan vessel deployment and itineraries
- Manage itineraries of a ship for an entire season from a single dashboard
- Make informed decisions well in advance based on a multitude of factors related to the ship, ports, sea-routes and fuel
- Compare individual & seasonal itinerary versions
- Select most appropriate sea-routes between ports
- Manipulate segments to decide on the most optimal itinerary
- Effectively manage port status and agent collaboration:
  - Raise & track berth reservation requests with port agencies
  - Raise & track port cost-info requests with port agencies
- Digitalize tour planning process and effectively connect cruise lines and shore excursions providers on one platform
- Benefit from structured workflows for Tour/Shorex design, purchase, sale, production, reporting and accounting